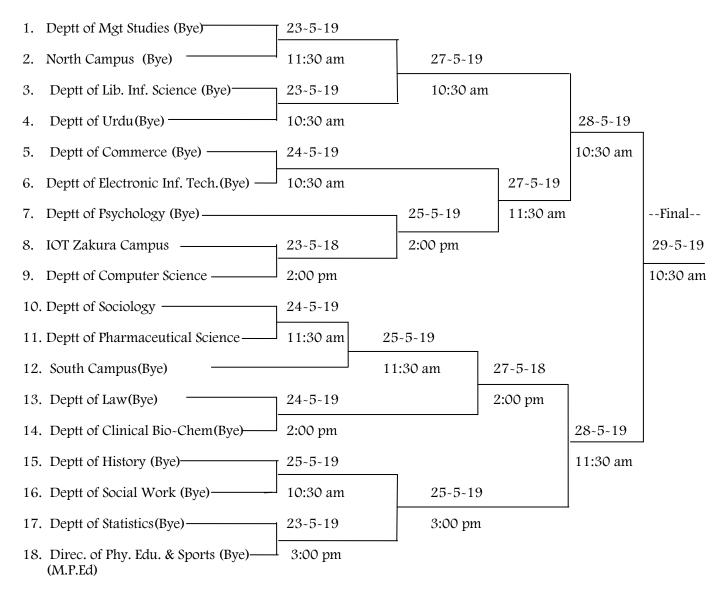

## INTER-DEPARTMENT FOOTBALL (MEN) TOURNAMENT 2019-20

**NOTE**: The teams are requested to bring their uniform and equipments during match days.

Sd/-ASSISTANT DIRECTOR Sd/-COORDINATOR

## General Instructions:-

- 1. All matches will be played at University Campus.
- 2. Tournament shall be played on knock-out basis.
- 3. Tournament shall be played as per the rules of AIFF and as adopted by AIU.
- 4. Duration of the match will be 30-5-30; in case of draw direct tie breaker rule will be applied.
- 5. Players must possess the identity cards. Players without identity card shall not be allowed to participate.
- 6. Refree's decision will be final and binding cannot be challenged in any court of law.
- 7. Team must report 15 minutes before the scheduled time.
- 8. No Team shall be allowed to participate in the Tournament without proper uniform.
- 9. Participating teams are requested to bring their own Uniforms/playing materials.
- 10. In case of any reason if the matches are not played on mentioned dates, the matches will be played on next working day and the rest of the matches will be played accordingly.